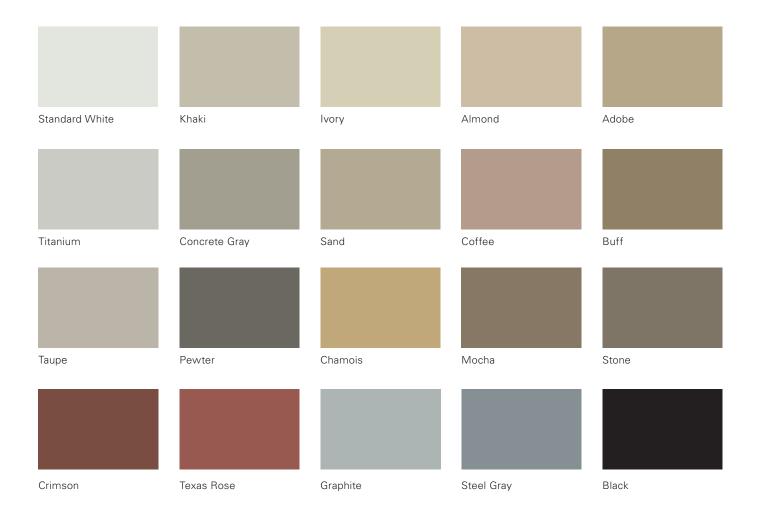

## STANDARD COLORS

For use on concrete, precast, brick and block masonry, stucco and GFRC.

**NOTE:** Colors represented are digital reproductions of actual standards and will vary in appearance due to differences in monitor and video card output. These digital representations should not be used to finalize color selection(s). Please contact your Tnemec representative for color-accurate samples or for assistance with suitable primer and finish coat selections and color matching.