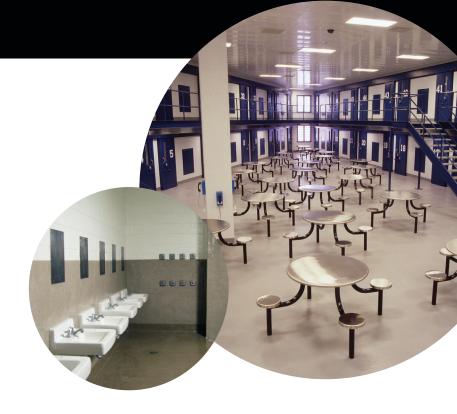

## PROTECT YOUR FLOORS AND WALLS WITH STRATASHIELD® COATINGS

StrataShield coatings from Tnemec are ideal for the many unique conditions within correctional facilities, including heavy traffic, constant use, difficult maintenance, required cleaning and safety issues in confined areas.

Tnemec's high-build, high-performance coating systems protect floors and walls that not only look better for longer, but are easier to keep clean. They are also less likely to chip, peel, crack or blister, so recoating will become less frequent. This means less downtime in areas that must remain accessible and usable during maintenance.

Our extensive color palette allows the selection of colors that are most conducive to a positive psychological mood in a correctional environment. The many colors available can also be used to identify different functional areas in a facility.

Correctional facilities need coatings that perform. Cells, entry areas, command posts, recreation areas, bathrooms and showers, infirmaries, and visiting rooms should all be protected from these harsh environments. Tnemec's long history of consultations, hands-on fieldwork and custom-designed coating solutions has given us an unparalleled technical expertise. We have the products and the knowledge to help protect your facility.