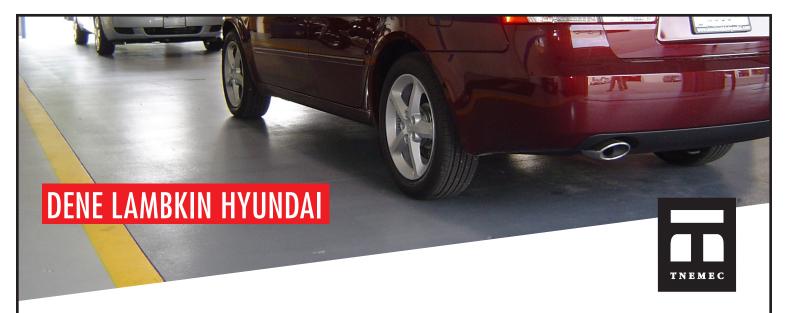

### FEATURED PRODUCTS

Series 211 Glass Beads Series 280 Tneme-Glaze Series 290 CRU

An automotive service center is a challenging environment for concrete flooring, which is why Dene Lambkin Hyundai contacted Tnemec for a high performance resinous coating system that wouldn't "backfire" under daily abuse. "They had a need for a flooring system in their service area which would hold up to automotive fluid spills and typical abuse in a shop-type environment," commented Tnemec coating consultant Keith Kennett. "Working with a local contractor in Quincy, the owner decided to go with one of our StrataShield systems on their floor, utilizing a chemical-resistant urethane topcoat with glass beads added for slip resistance. We had the opportunity to provide a cost-effective high performance flooring system, which would also be easy for them to maintain."

The concrete was abrasive-blasted to remove laitance, curing compounds, hardeners and other contaminants and to provide a surface profile. It was then primed with Series 280 Tneme-Glaze, a polyamine epoxy which provides excellent chemical, stain and abrasion resistance. The primer was roller-applied at approximately 12 mils thickness to help hide any striping from the surface preparation and to add protection for the concrete.

A coat of Series 290 CRU, a chemical-resistant urethane coating, was roller-applied as the topcoat. CRU is specially formulated to resist staining from fluids such as grease, oil and gasoline commonly found in automotive service areas. It also provides excellent resistance to abrasion, washdown conditions, corrosive fumes and chemical contact. Series 211 glass beads were incorporated into the topcoat to provide slip resistance.

"Both cost-effective and resilient to frequent spills and cleaning, this StrataShield flooring system will continue to provide Dene Lambkin Hyundai years of performance," Kennett added.