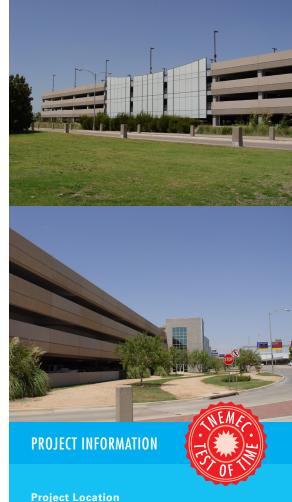

The new 1.4 million sq.ft. parking garage, completed in 2000, is comprised of a precast clad post-tensioned structure providing over 4,000 parking spaces, a 53,000 sq.ft. elevated concourse at the third level, and an elevated skybridge and lobby. Located adjacent to the existing parking garage, this new structure assumes a prominent location directly behind the Spirit of Flight Statue that serves as the gateway for the Terminal building. As a result, the garage was provided with a design feature to compliment and enhance the statue's presence.

The project's architect had years of positive experience with Chemprobe products and specified its use on the new parking structure. Series 660 Prime-A-Pell 200, a solvent-borne siloxane water repellent, was applied by low pressure spray on all vertical precast concrete on both the new and existing garages. Series 635 Dur A Pell 10, a waterborne silane/ siloxane blend water repellent, was applied by low pressure spray on all horizontal concrete of the new structure. Being waterborne, the low odor Series 635 can be applied in interior space and won't wear from constant traffic. It also penetrates deep into the substrate, providing protection against the damaging effects of chloride intrusion.